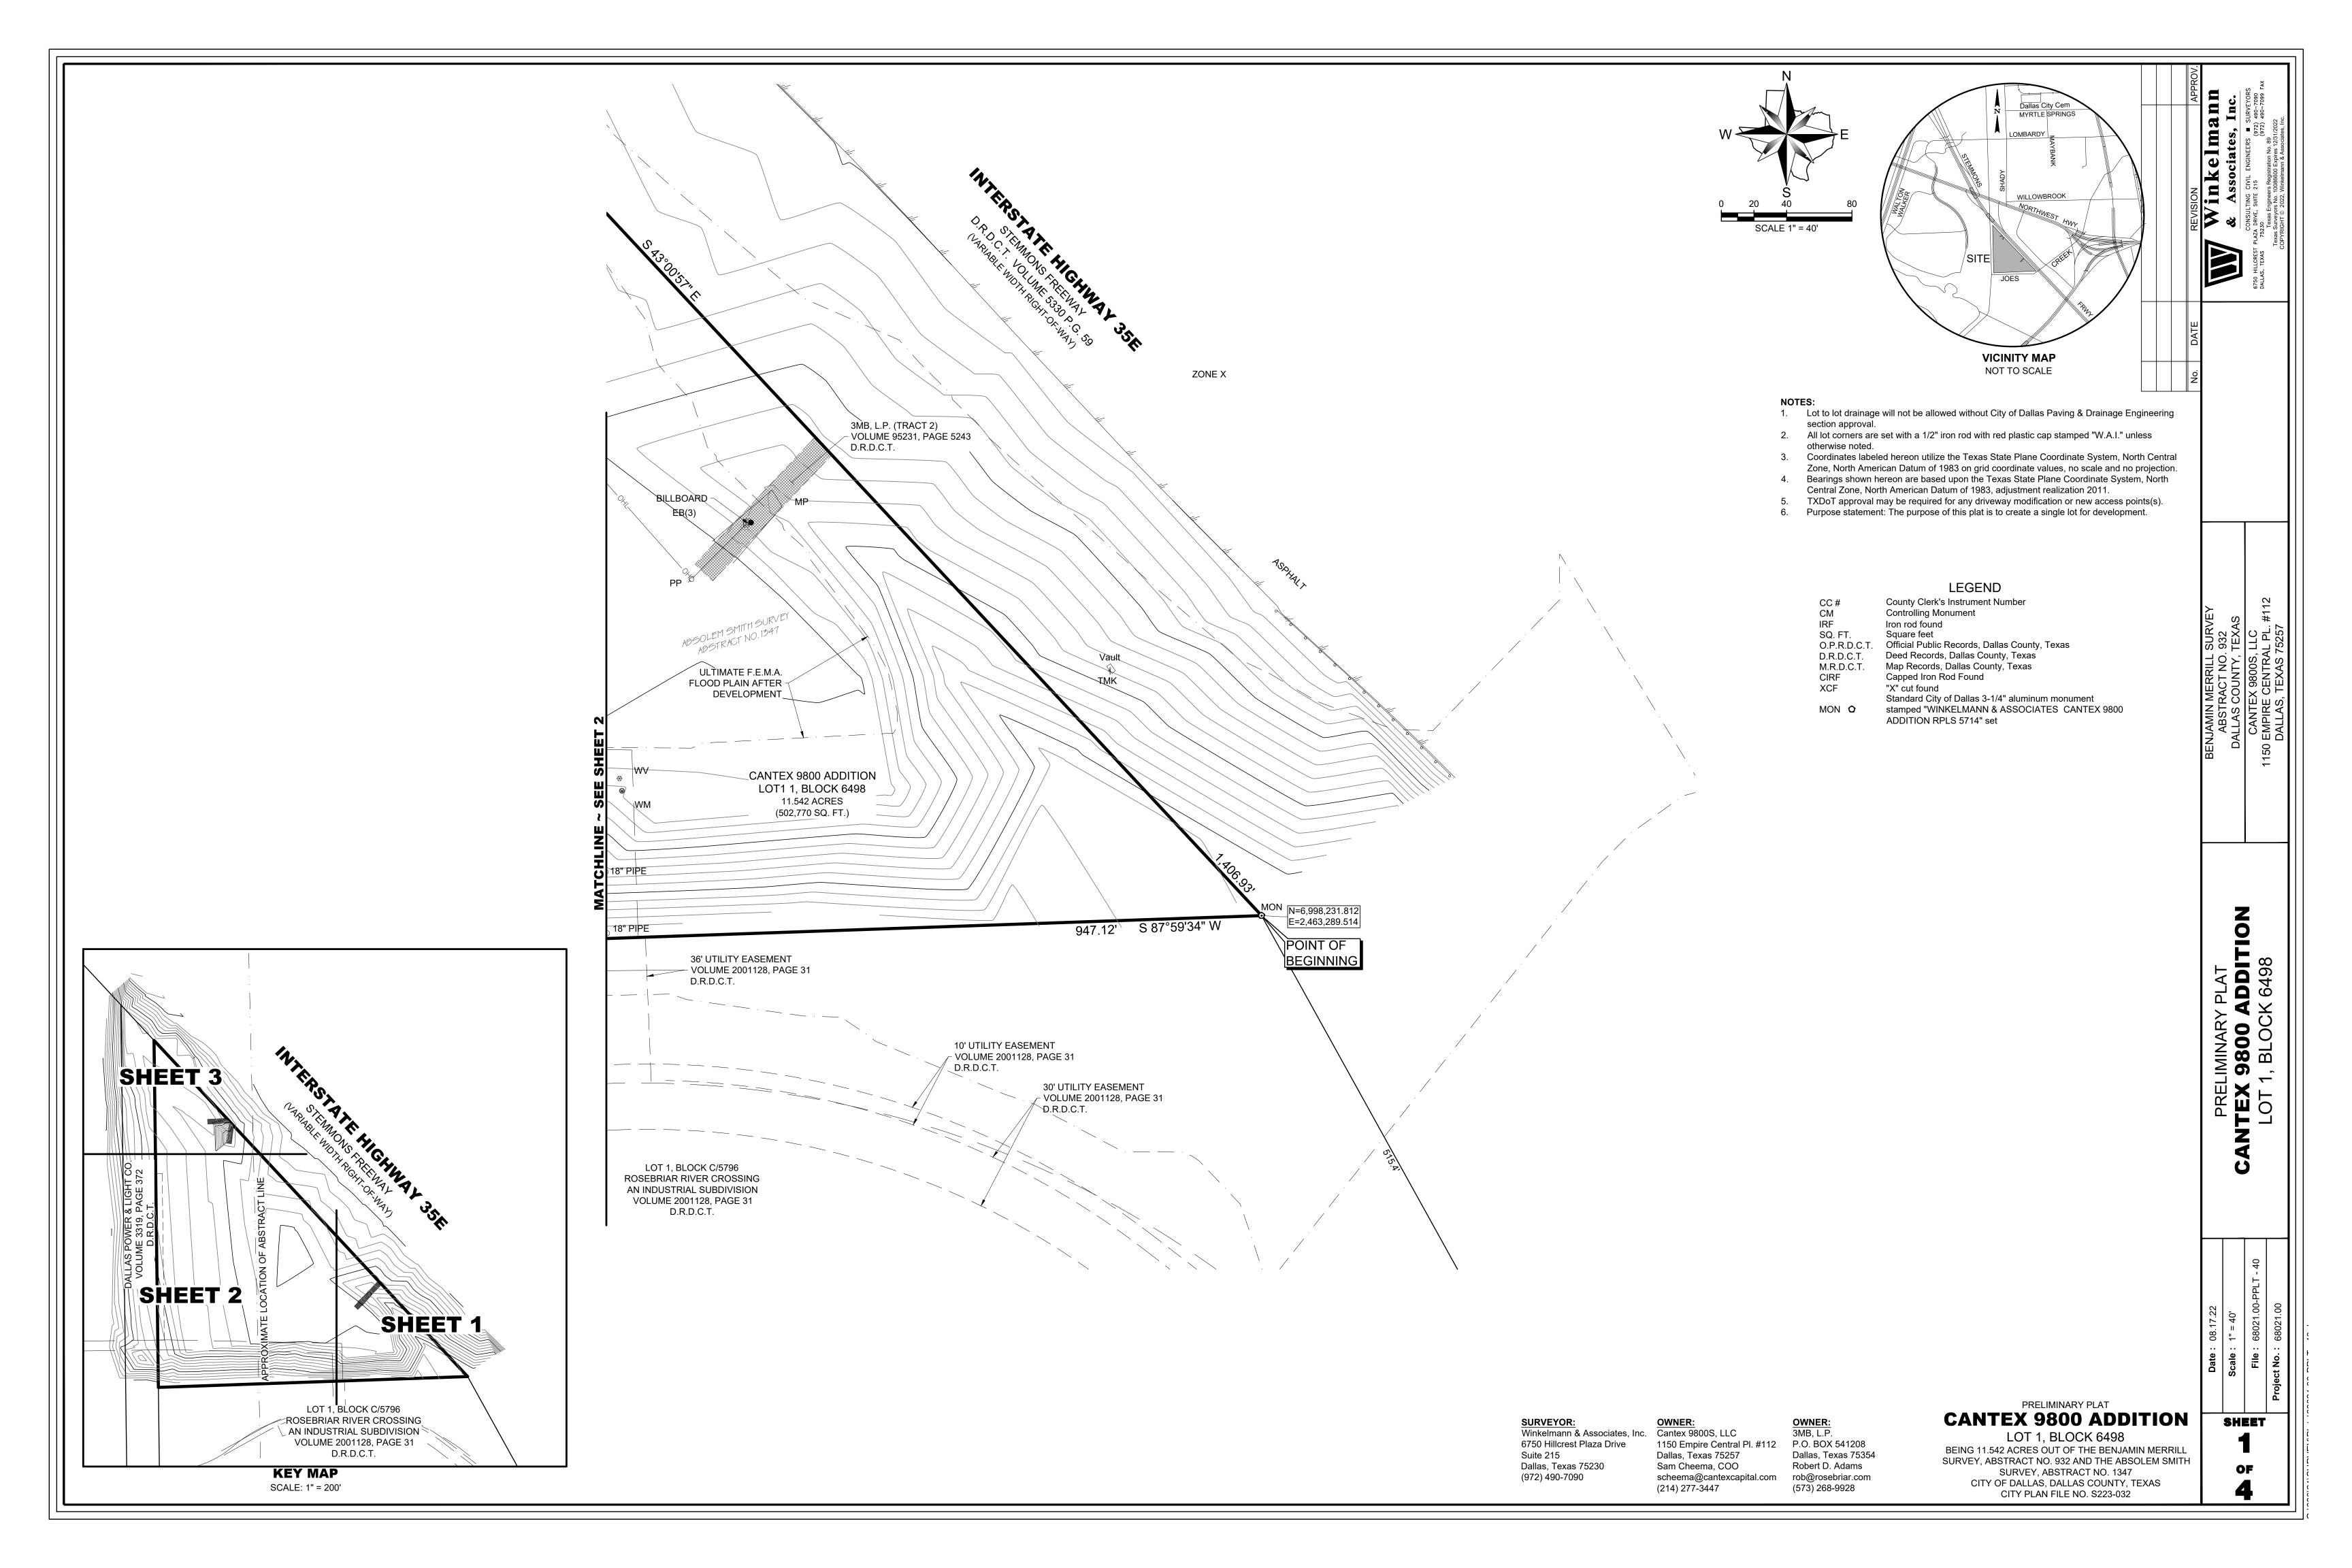

## OWNER'S CERTIFICATE STATE OF TEXAS COUNTY OF DALLAS § WHEREAS Cantex 9800S, LLC and 3MB, L.P. are the sole owners of a tract of land situated in the BENJAMIN N SURVEY, ABSTRACT NO. 932 and the ABSOLEM SMITH SURVEY, ABSTRACT NO. 1347, in the City of Dallas County, Texas, and being all of a tract of land described in Limited Warranty Deed to RB RC, L.P. as recorded in 2004001, Page 11110, Official Public, Dallas County, Texas, and in Limited Warranty Deed to 3MB, L.P. as recor Volume 95231, Page 5239, Official Public, Dallas County, Texas, and being more particularly described as follow BEGINNING at a standard City of Dallas 3 1/4-inch aluminum monument stamped "RC RB ADDITION RPLS 571 for the Southeast corner of said RB RC, L.P. tract on the Southwest right-of-way of Interstate Highway 35E (Sten Freeway), a variable width right-of-way, said point being the Northeast corner of Lot 1, Block C/5796, Rosebriar F recorded in Volume 2001128, Page 31, Deed Records, Dallas County, Texas;

Crossing, an Industrial Subdivision, an addition to the City of Dallas, Dallas County, Texas, according to the Plat t

THENCE South 87 degrees 59 minutes 34 seconds West, departing the Southwest right-of-way of said Interstate Highway 35E, along the South line of said RB RC, L.P. tract and the North line of said Lot 1, Block C/5796, a dista 947.12 feet to a standard City of Dallas 3 1/4-inch aluminum monument stamped "CANTEX 9800 ADDITION RPL set for the Southwest corner of said RB RC, L.P. tract and the Northwest corner of said Lot 1, Block C/5796, said being on the East line of a tract land described in deed to Dallas Power & Light Company as recorded in Volume Page 372, Deed Records, Dallas County, Texas;

THENCE North 00 degrees 42 minutes 57 seconds West, along the West line of said RB RC, L.P. tract and the E of said Dallas Power & Light Company tract, a distance of 1,061.95 feet to a standard City of Dallas 3 1/4-inch alu monument stamped "CANTEX 9800 ADDITION RPLS 5714" set for the North corner of said RB RC, L.P. tract on Southwest right-of-way of said Interstate Highway 35E;

THENCE South 43 degrees 00 minutes 57 seconds East, along the Northeast lines of said RB RC, L.P. and said L.P. tracts and the Southwest right-of-way of said Interstate Highway 35E, a distance of 1,406.93 feet to the POIN BEGINNING.

CONTAINING within these metes and bounds 11.542 acres or 502,770 square feet of land, more or less. Bearing hereon are based upon an on-the-ground Survey performed in the field on the 17th day of August, 2021, utilizing bearing related to the State Plane Coordinate System, North Texas Central Zone (4202), North American Datum adjustment realization 2011.