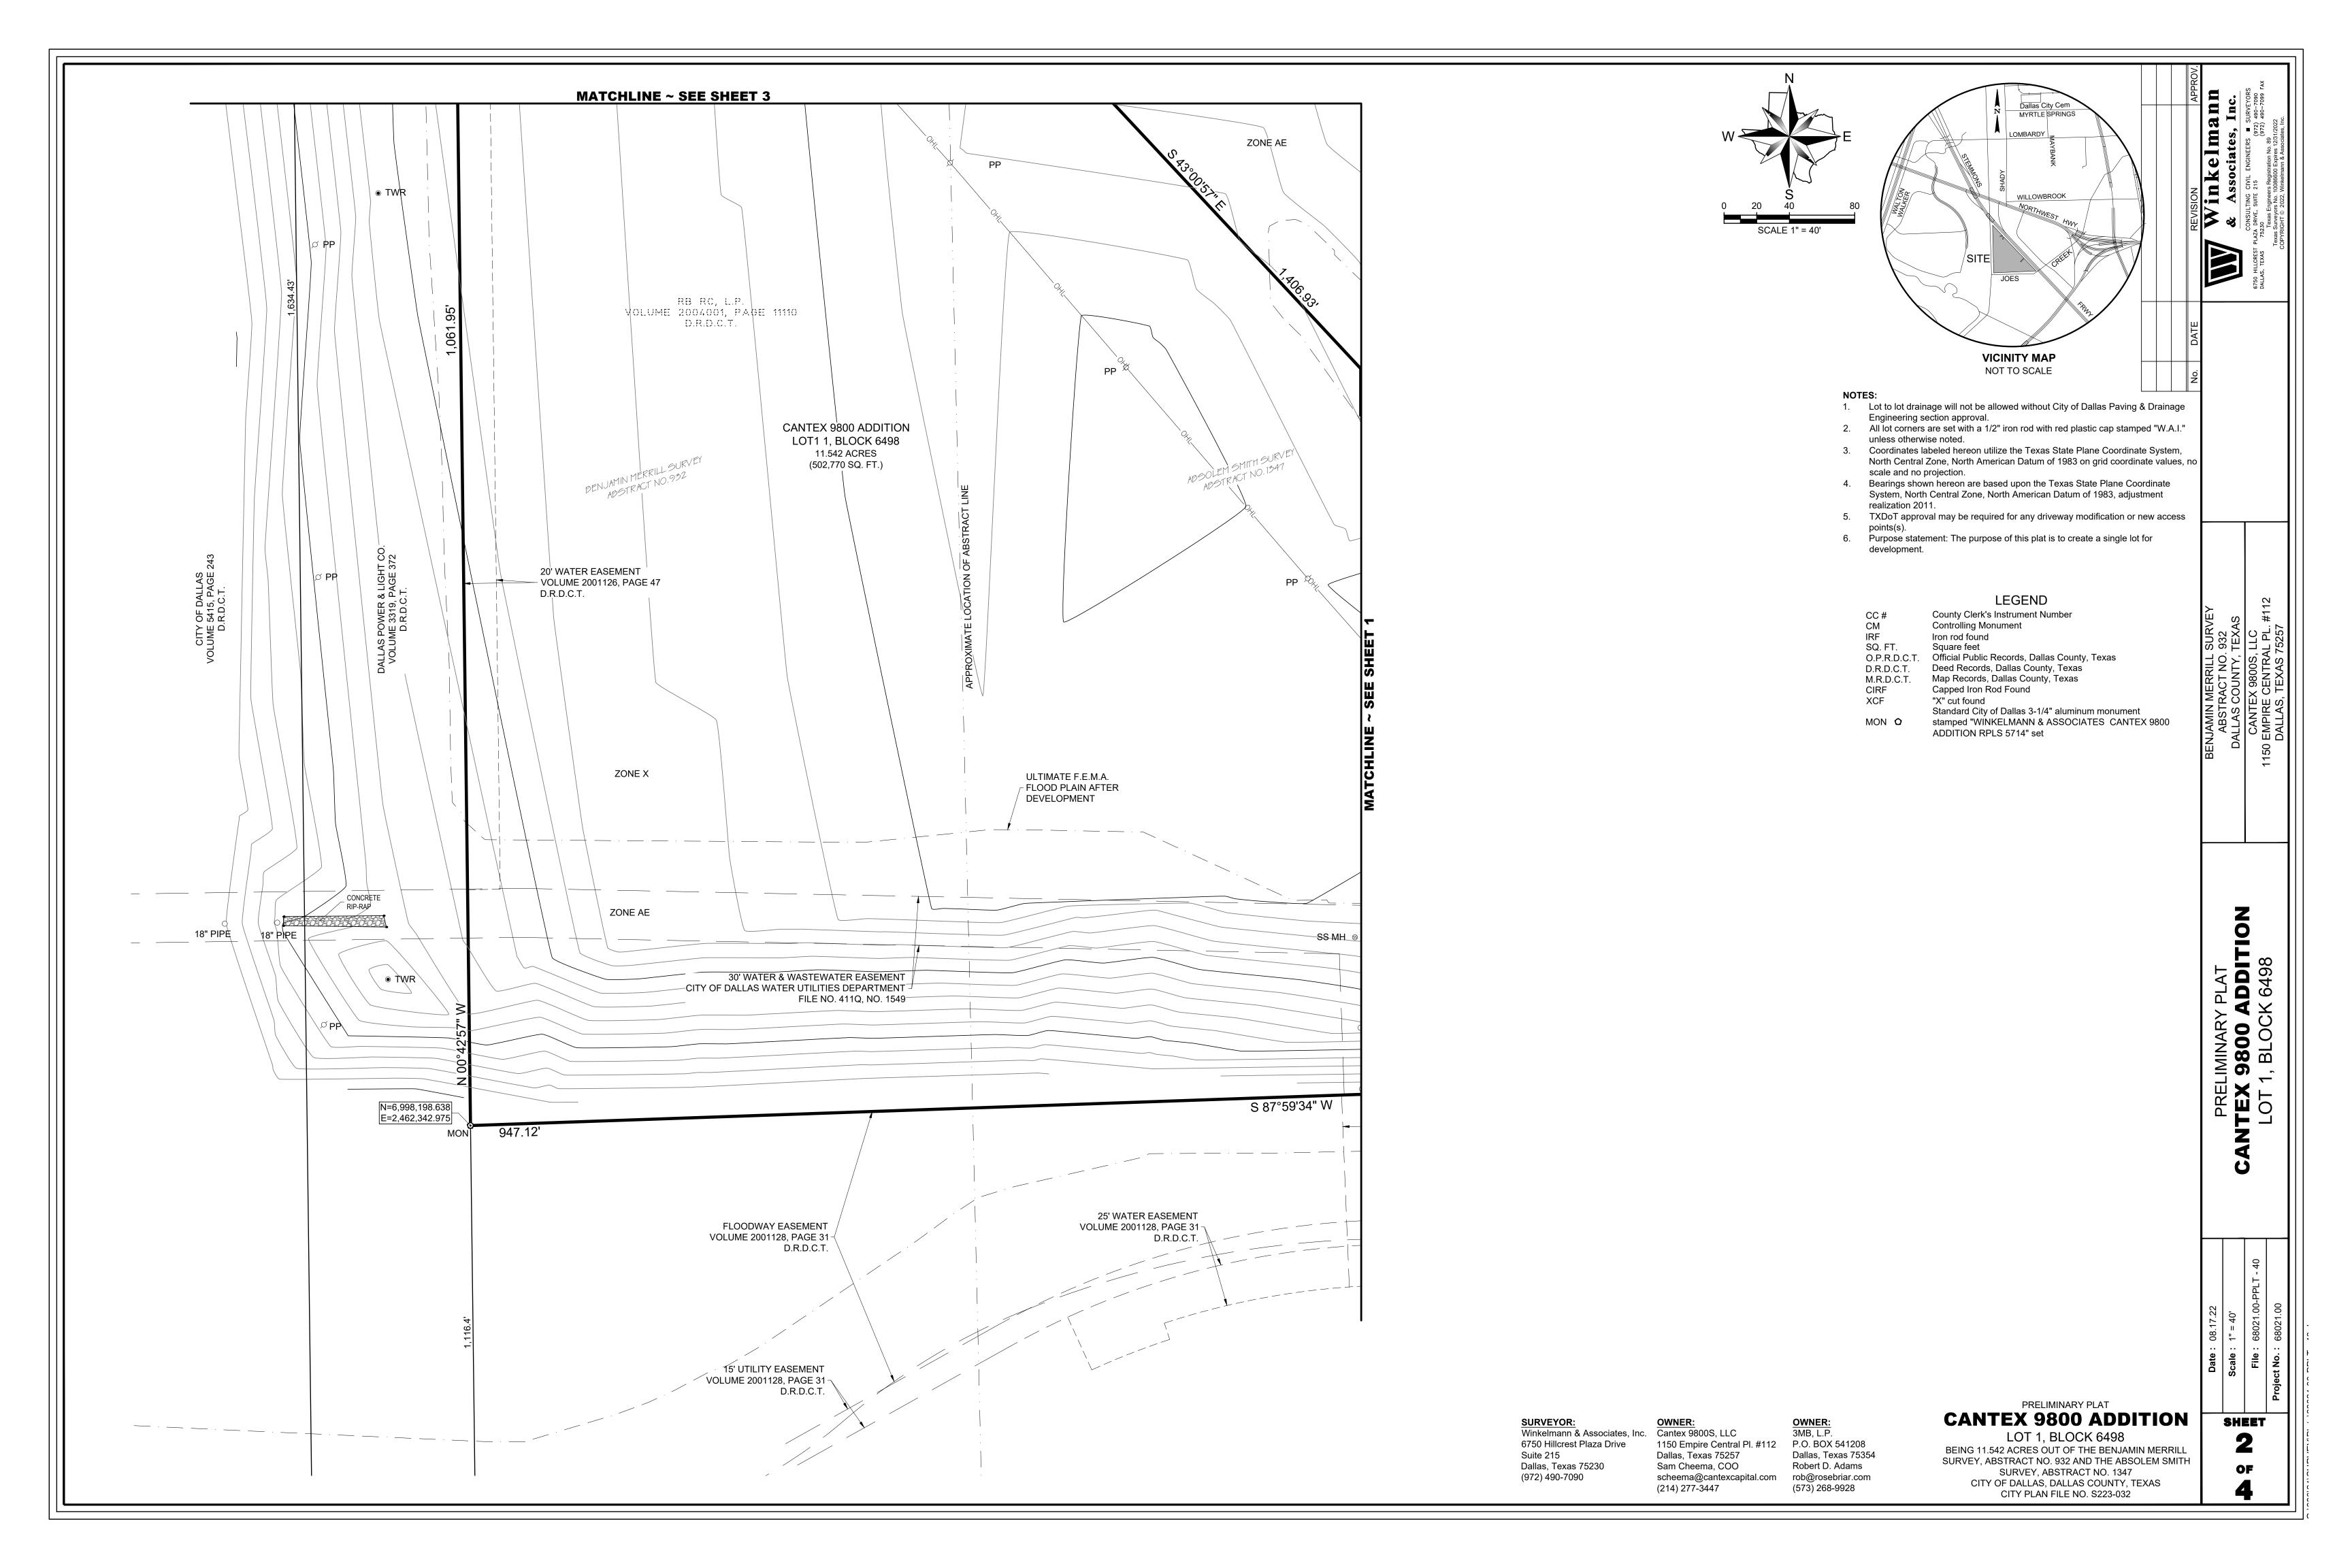

Crossing, an Industrial Subdivision, an addition to the City of Dallas, Dallas County, Texas, according to the Plat t

THENCE South 87 degrees 59 minutes 34 seconds West, departing the Southwest right-of-way of said Interstate Highway 35E, along the South line of said RB RC, L.P. tract and the North line of said Lot 1, Block C/5796, a dista 947.12 feet to a standard City of Dallas 3 1/4-inch aluminum monument stamped "CANTEX 9800 ADDITION RPL set for the Southwest corner of said RB RC, L.P. tract and the Northwest corner of said Lot 1, Block C/5796, said being on the East line of a tract land described in deed to Dallas Power & Light Company as recorded in Volume Page 372, Deed Records, Dallas County, Texas;

THENCE North 00 degrees 42 minutes 57 seconds West, along the West line of said RB RC, L.P. tract and the E of said Dallas Power & Light Company tract, a distance of 1,061.95 feet to a standard City of Dallas 3 1/4-inch alu monument stamped "CANTEX 9800 ADDITION RPLS 5714" set for the North corner of said RB RC, L.P. tract on Southwest right-of-way of said Interstate Highway 35E;