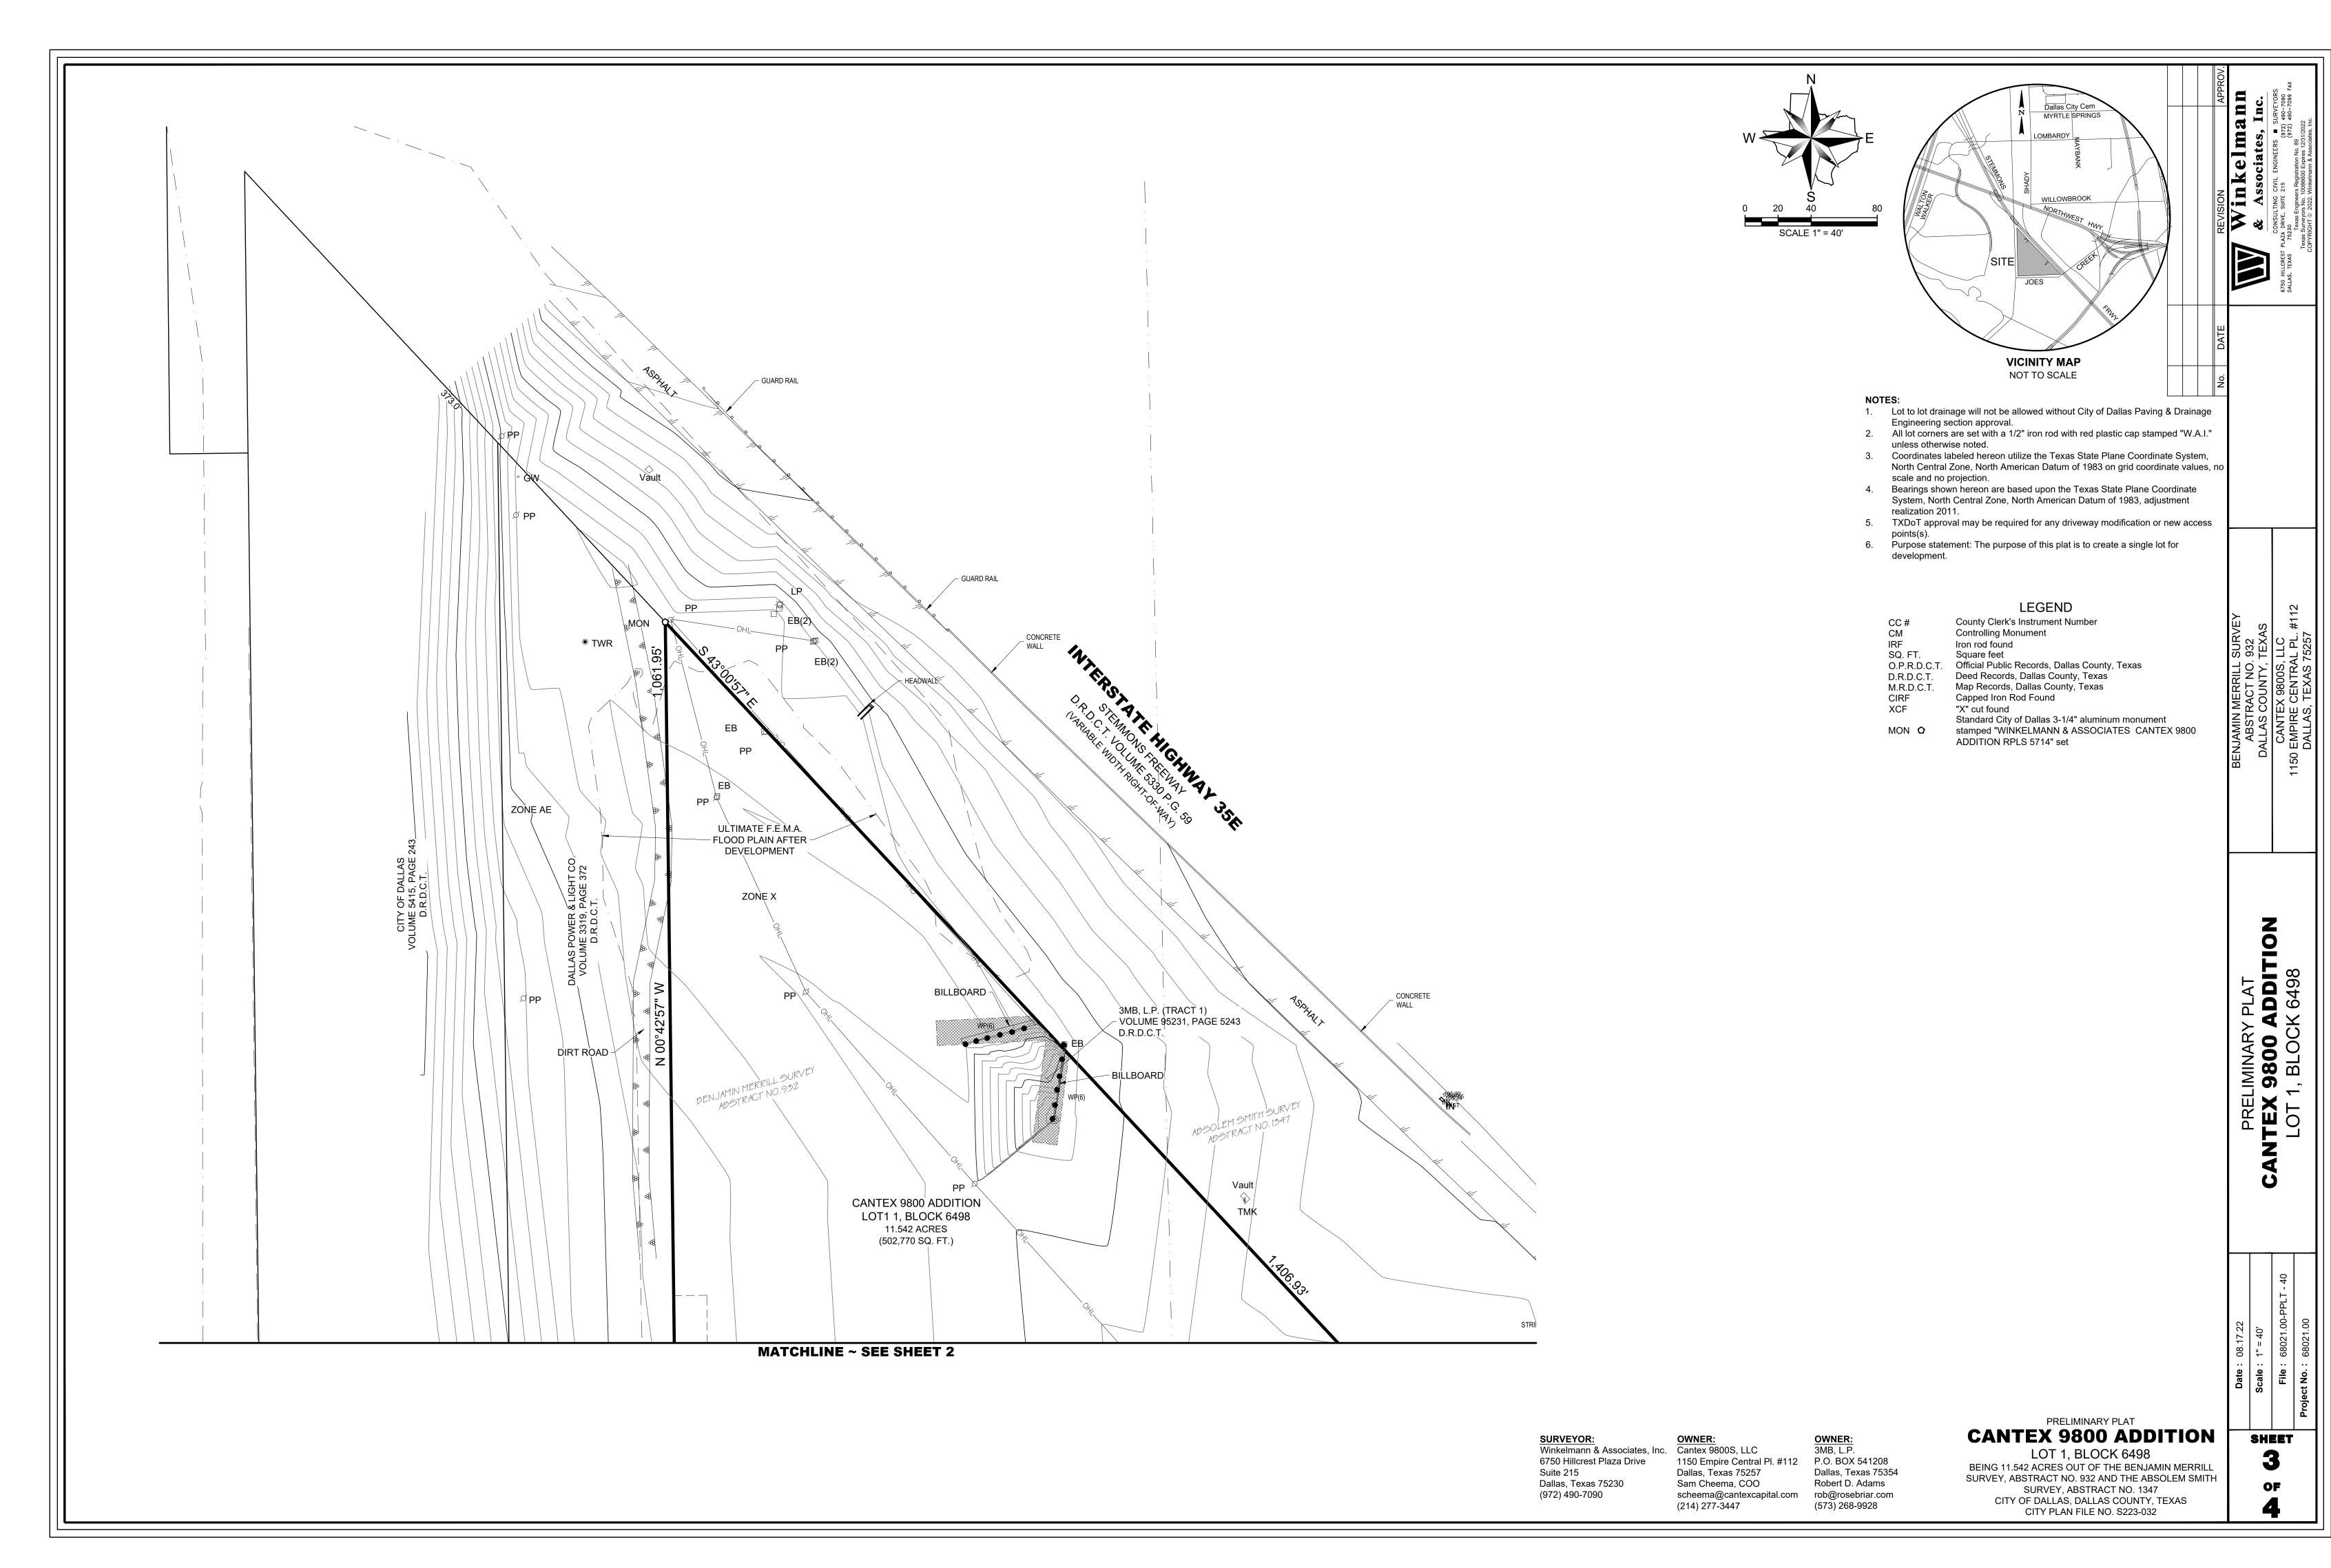

THENCE North 00 degrees 42 minutes 57 seconds West, along the West line of said RB RC, L.P. tract and the E of said Dallas Power & Light Company tract, a distance of 1,061.95 feet to a standard City of Dallas 3 1/4-inch alu monument stamped "CANTEX 9800 ADDITION RPLS 5714" set for the North corner of said RB RC, L.P. tract on Southwest right-of-way of said Interstate Highway 35E;

THENCE South 43 degrees 00 minutes 57 seconds East, along the Northeast lines of said RB RC, L.P. and said L.P. tracts and the Southwest right-of-way of said Interstate Highway 35E, a distance of 1,406.93 feet to the POIN BEGINNING.